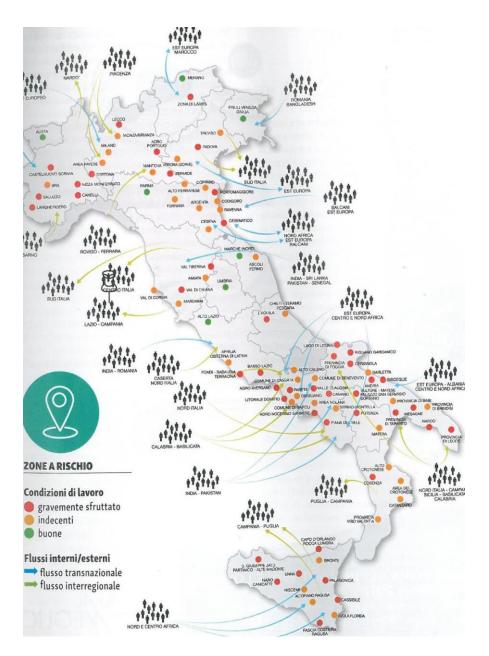

#### Sector risk distribution

- Primary production most affected, beyond tomatoes / produce
- Other sectors also affected including manufacturing

#### **Regional risk distribution**

Northern regions increasingly exposed to new forms of caporalato

## **Key Root causes**

- Spot-buys and price pressure
- Organised crime affecting food production/distribution and labour organisation
- Poor service organisation for growers (on-demand recruitment and worker transport)
- Lack of culture of legality and due diligence
- Availability of a large number of vulnerable workers